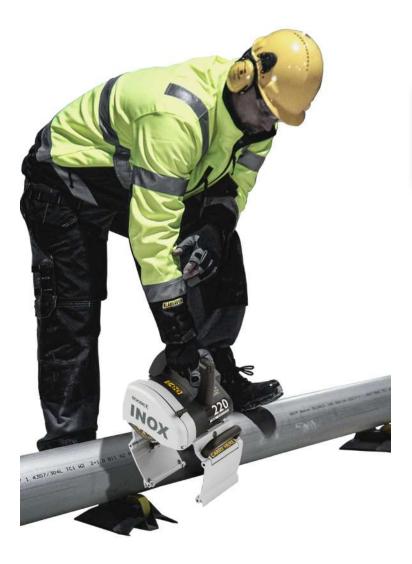

# PORTABLE STAINLESS STEEL-PIPE CUTTER

**Portable Pipe Cutter** for stainless steel pipes

# **EXACT 220 INOX**

The new generation for **CUTTING STAINLESS STEEL PIPES** 

Highest cutting edge quality, no post-processing.

- Powerful motor with 1.600 W
- Pipe diameter OD: 20- 220 mm
- Max. wall thickness: 12,5 mm stainless steel
- Worker's guide through motor load indicator
- Integrated laser for an exact alignment
- All contact points made of stainless steel
- High precision through more guide rollers

## **Scope of delivery**

- Exact PipeCut 220 INOX
- Bag
- Pipe supports
- Manual
- Allen key 5 mm und 2 mm
- Saw blade INOX 140