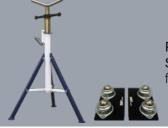

#### OXYGEN ANALYZER OXY-PRO

for measuring the residual oxygen in the inert gas

PIPE JACK WITH STAINLESS STEEL BALLS for professional pipe handling