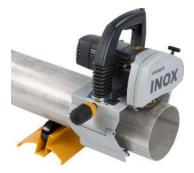

# **EXACT 220 INOX**

The new generation for **CUTTING STAINLESS STEEL PIPES** 

Highest cutting edge quality, no post-processing.

- Powerful motor with 1.600 W
- Pipe diameter OD: 20- 220 mm
- Max. wall thickness: 12,5 mm stainless steel
- Worker's guide through motor load indicator
- Integrated laser for an exact alignment
- All contact points made of stainless steel
- High precision through more guide rollers

## **Scope of delivery**

- Exact PipeCut 220 INOX
- Bag
- Pipe supports
- Manual
- Allen key 5 mm und 2 mm
- Saw blade INOX 140