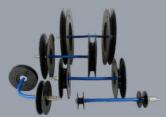

TTER





**Portable Pipe Cutter** for stainless steel pipes

# **EXACT 220 INOX**

The new generation for **CUTTING STAINLESS STEEL PIPES** 

Highest cutting edge quality, no post-processing.

- Powerful motor with 1.600 W
- Pipe diameter OD: 20- 220 mm
- Max. wall thickness: 12,5 mm stainless steel
- Worker's guide through motor load indicator
- Integrated laser for an exact alignment
- All contact points made of stainless steel
- High precision through more guide rollers







Pipe stainless steel 115 x 5 mm







## **Scope of delivery**

- Exact PipeCut 220 INOX
- Bag
- Pipe supports
- Manual
- Allen key 5 mm und 2 mm
- Saw blade INOX 140

## Further products for stainless steel pipes:



## STAINLESS STEEL PIPE WELDING CLAMPS

Pipe welding clamps for fixing and centering of pipes



### PIPE PURGE SYSTEM

to purge stainless steel pipes



#### OXYGEN ANALYZER OXY-PRO

for measuring the residual oxygen in the inert gas



PIPE JACK WITH STAINLESS STEEL BALLS for professional pipe handling



### INTERNAL PIPE ALIGNMENT CLAMPS

for fixing flange to pipe or flange to elbow



FULLY COATED ALUMINIUM TAPE to seal root gaps

| Voltage / Power                  | 230V = 1.600W                            |
|----------------------------------|------------------------------------------|
| Diameter saw blade               | 140 mm                                   |
| Weight                           | 9,8 kg                                   |
| Pipe diameter OD                 | 20 - 220 mm                              |
| Max. wall thickness (230V model) | 12,5 mm stainless