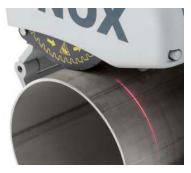

# **EXACT 220 INOX**

The new generation for **CUTTING STAINLESS STEEL PIPES** 

Highest cutting edge quality, no post-processing.

- Powerful motor with 1.600 W
- Pipe diameter OD: 20- 220 mm
- Max. wall thickness: 12,5 mm stainless steel
- Worker's guide through motor load indicator
- Integrated laser for an exact alignment
- All contact points made of stainless steel
- High precision through more guide rollers