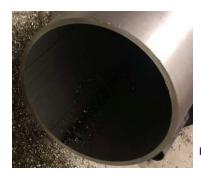

# PORTABLE STAINLESS STEEL-PIPE CUTTER





**Portable Pipe Cutter** for stainless steel pipes

# **EXACT 220 INOX**

The new generation for **CUTTING STAINLESS STEEL PIPES** 

Highest cutting edge quality, no post-processing.

- Powerful motor with 1.600 W
- Pipe diameter OD: 20- 220 mm
- Max. wall thickness: 12,5 mm stainless steel
- Worker's guide through motor load indicator
- Integrated laser for an exact alignment
- All contact points made of stainless steel
- High precision through more guide rollers







Pipe stainless steel 115 x 5 mm







## **Scope of delivery**

- Exact PipeCut 220 INOX
- Bag
- Pipe supports
- Manual
- Allen key 5 mm und 2 mm
- Saw blade INOX 140

## Further products for stainless steel pipes:



## STAINLESS STEEL PIPE WELDING CLAMPS

Pipe welding clamps for fixing and centering of pipes



### PIPE PURGE SYSTEM

to purge stainless steel pipes



#### OXYGEN ANALYZER OXY-PRO

for measuring the residual oxygen in the inert gas



PIPE JACK WITH STAINLESS STEEL BALLS for professional pipe handling



### INTERNAL PIPE ALIGNMENT CLAMPS

for fixing flange to pipe or flange to elbow



FULLY COATED ALUMINIUM TAPE to seal root gaps

| Voltage / Power                  | 230V = 1.600W                            |
|----------------------------------|-----------------------