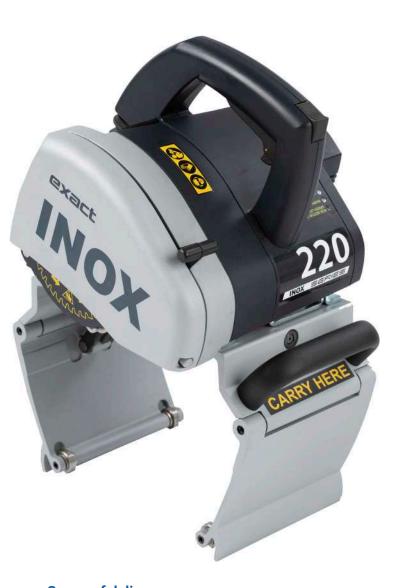

# PORTABLE STAINLESS STEEL-PIPE CUTTER

**Portable Pipe Cutter** for stainless steel pipes

# **EXACT 220 INOX**

The new generation for **CUTTING STAINLESS STEEL PIPES** 

Highest cutting edge quality, no post-processing.

- Powerful motor with 1.600 W
- Pipe diameter OD: 20- 220 mm
- Max. wall thickness: 12,5 mm stainless steel
- Worker's guide through motor load indicator
- Integrated laser for an exact alignment
- All contact points made of stainless steel
- High precision through more guide rollers

## **Scope of delivery**

- Exact PipeCut 220 INOX
- Bag
- Pipe supports
- Manual
- Allen key 5 mm und 2 mm
- Saw blade INOX 140