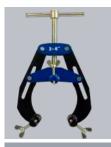

## STAINLESS STEEL PIPE WELDING CLAMPS

Pipe welding clamps for fixing and centering of pipes