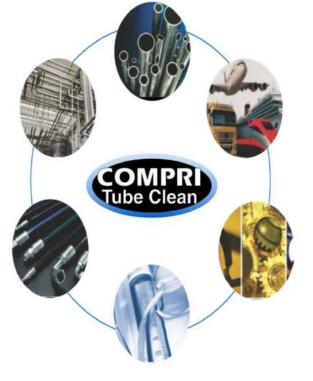

#### Hose / Tube Cleaning Kits

-

#### **APPLICATIONS**

- Hydraulic and Pneumatic lines
- Reduce Oil Flushing Time
- After an Oil Change
- Heat exchangers and Condensers
- Steam boiler systems
- Rubber and Plastics

- Air conditioning and Refrigeration
- Oil,Gas and Chemical Processing
- Oxygen and gas
- Earthmoving equipment maintenance