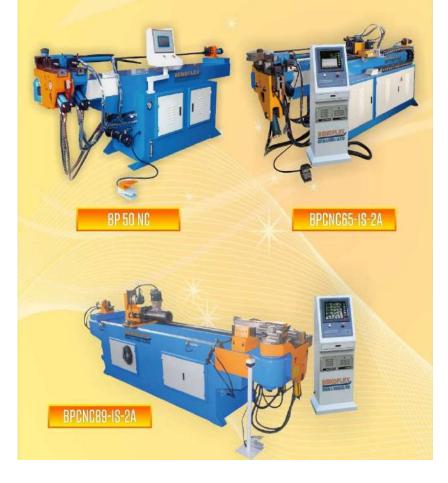

# **NC** series CNC Hydraulic series Bending Machine

### **CNC Electric** Series 3, 4 & 5 **Axis Machine**

BPCNC38-5A

BPCNC50-2R-4A