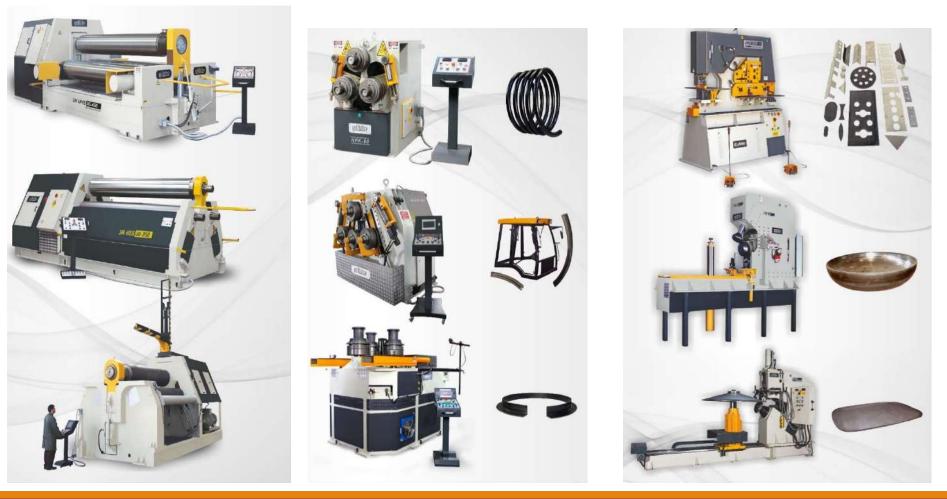

## Plate Bending machine

Section / Profile Bending machine

## Iron Worker / Flanging machine