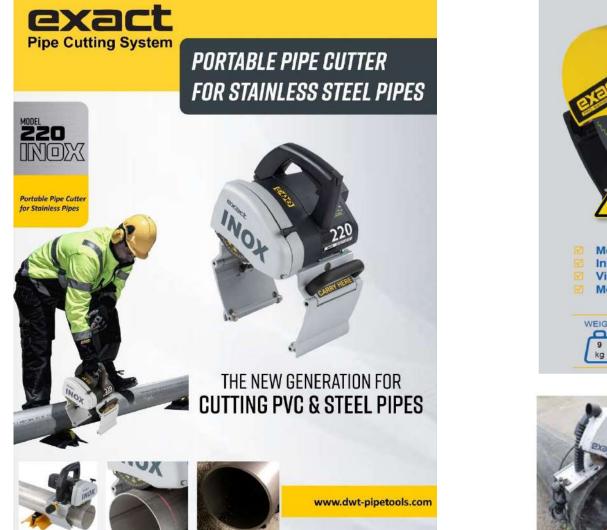

## **COMPANY PROFILE**

Bendflex Machinery India Private Limited is dealing in CNC automatic tube benders, NC automatic tube benders, End Forming machines, circular saw cutting machine, Tube / Sheet Laser Cutting machine, Plate Bending machine, Section & Profile Bending machine, Iron Worker, Flanging machine, Hydraulic Crimping machine, Hose Cutting & Skiving machine and various kind of tube processing & forming machines.