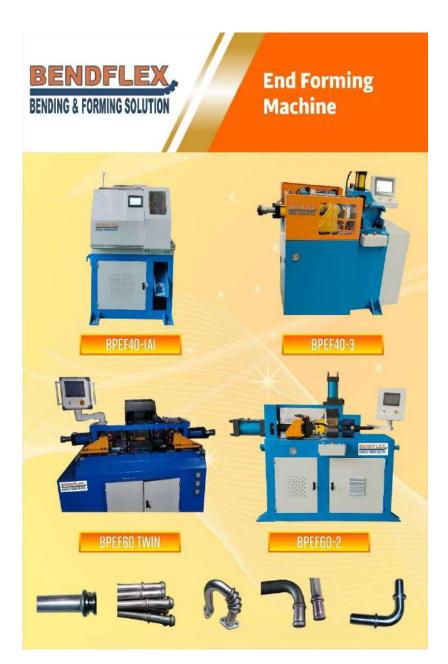

## **COMPANY PROFILE**

Bendflex Machinery India Private Limited is dealing in CNC automatic tube benders, NC automatic tube benders, End Forming machines, circular saw cutting machine, Tube / Sheet Laser Cutting machine, Plate Bending machine, Section & Profile Bending machine, Iron Worker, Flanging machine, Hydraulic Crimping machine, Hose Cutting & Skiving machine and various kind of tube processing & forming machines.