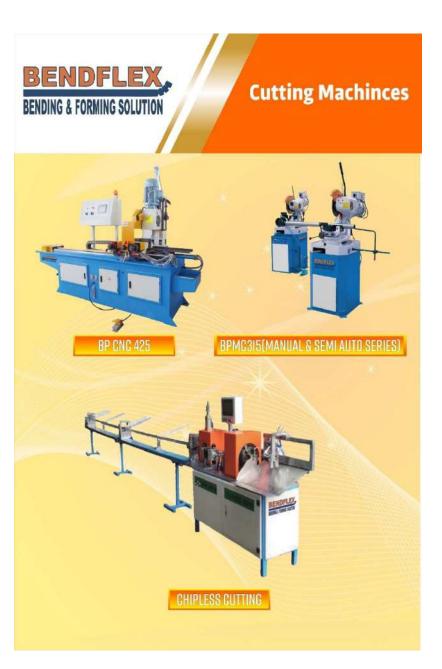

## **COMPANY PROFILE**

Bendflex Machinery India Private Limited is dealing in CNC automatic tube benders, NC automatic tube benders, End Forming machines, circular saw cutting machine, Tube / Sheet Laser Cutting machine, Plate Bending machine, Section & Profile Bending machine, Iron Worker, Flanging machine, Hydraulic Crimping machine, Hose Cutting & Skiving machine and various kind of tube processing & forming machines.