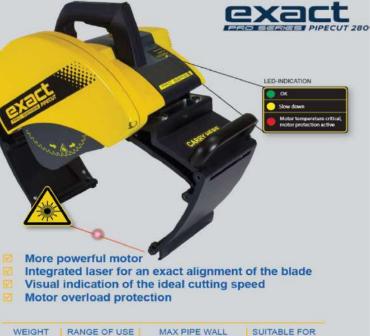

## **COMPANY PROFILE**

Bendflex Machinery India Private Limited is dealing in CNC automatic tube benders, NC automatic tube benders, End Forming machines, circular saw cutting machine, Tube / Sheet Laser Cutting machine, Plate Bending machine, Section & Profile Bending machine, Iron Worker, Flanging machine, Hydraulic Crimping machine, Hose Cutting & Skiving machine and various kind of tube processing & forming machines.